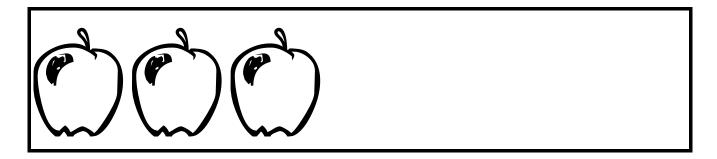

Add three more apples to the box below. Then minus two apples from the box.

Plus two more apples to the box below. Then subtract / take away one apple from the box.

Which box of puppies has zero / none? How many puppies are in each box?