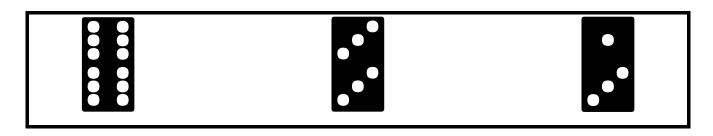

Which picture is the same as the first picture? Which picture is different from the first picture? Label each pair same or different.

Which picture is equal to the first picture? Which picture is unequal to the first picture? Label each pair equal or unequal