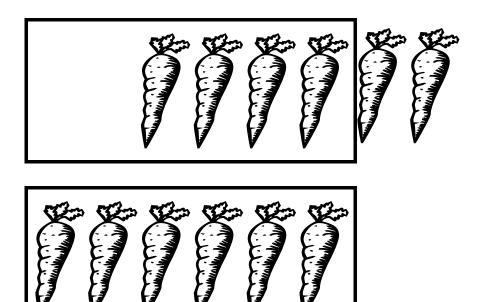

.

Which picture has more than the first picture? Which picture has less than the first picture? Which picture is greater than the first picture? Label each lower picture as more, less, or greater.

Which square has all of the carrots? Which square has some of the carrots? Label each box as all or some of the carrots.